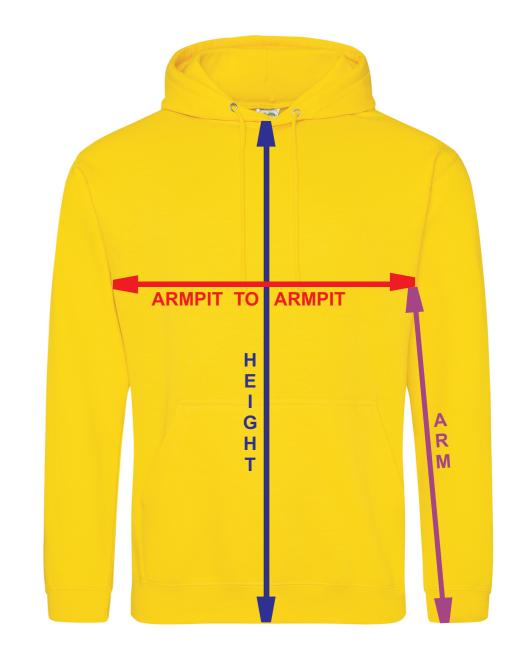

| SIZE | <b>GUI</b> | IDE |
|------|------------|-----|
|------|------------|-----|

| GOIDL           | Chest size of person (inches) | Armpit to armpit (inches) | Arm from armpit to cuff (inches) | Height from neck to waist (inches) |
|-----------------|-------------------------------|---------------------------|----------------------------------|------------------------------------|
| Child Age 5-6   | 26                            | 15                        | 12.5                             | 15.5                               |
| Child Age 7-8   | 28                            | 16                        | 13                               | 16.5                               |
| Child Age 9-11  | 30                            | 17                        | 16                               | 19.5                               |
| Child Age 12-13 | 32                            | 18                        | 17                               | 21                                 |
| Adult XS        | 32                            | 18                        | 18.5                             | 22.5                               |
| Adult Small     | 34-36                         | 19                        | 18.5                             | 22.5                               |
| Adult Medium    | 38-40                         | 21                        | 19                               | 24                                 |
| Adult Large     | 42-44                         | 22                        | 20                               | 25.5                               |
| Adult XL        | 46-48                         | 24                        | 20                               | 26.5                               |
| Adult 2XL       | 50-52                         | 25.5                      | 20.5                             | 26.5                               |
| Adult 3XL       | 56                            | 27                        | 21                               | 27.5                               |