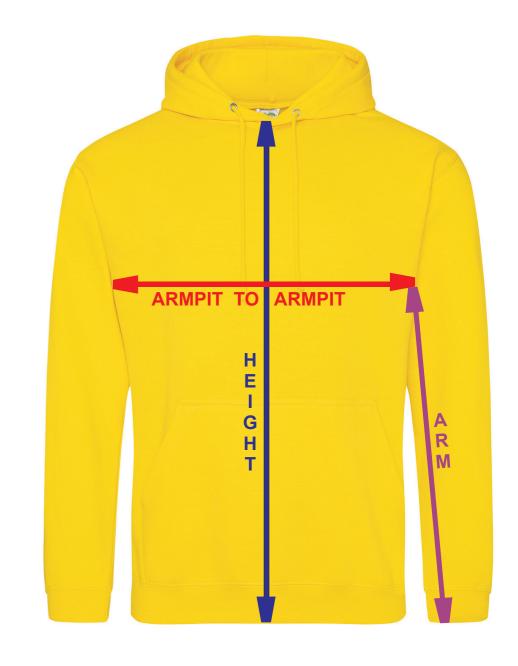

| SIZE | GUI | DE |
|------|-----|----|
|------|-----|----|

| GOIDL           | Chest size of person (inches) | Armpit to armpit (inches) | Arm from armpit to cuff (inches) | Height from neck to waist (inches) |
|-----------------|-------------------------------|---------------------------|----------------------------------|------------------------------------|
| Child Age 5-6   | 26                            | 15                        | 12.5                             | 15.5                               |
| Child Age 7-8   | 28                            | 16                        | 13                               | 16.5                               |
| Child Age 9-11  | 30                            | 17                        | 16                               | 19.5                               |
| Child Age 12-13 | 32                            | 18                        | 17                               | 21                                 |
| Adult XS        | 32                            | 18                        | 18.5                             | 22.5                               |
| Adult Small     | 34-36                         | 19                        | 18.5                             | 22.5                               |
| Adult Medium    | 38-40                         | 21                        | 19                               | 24                                 |
| Adult Large     | 42-44                         | 22                        | 20                               | 25.5                               |
| Adult XL        | 46-48                         | 24                        | 20                               | 26.5                               |
| Adult 2XL       | 50-52                         | 25.5                      | 20.5                             | 26.5                               |
| Adult 3XL       | 56                            | 27                        | 21                               | 27.5                               |